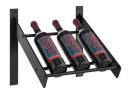

# **UNIQUE LABEL FORWARD**

The streamlined look allows sight lines to pass through the racking to walls and spaces behind — and is designed to hold 750mls, Champagnes, and Magnums in the same row.

# **SEATTLE (WA)**

Wine Wall

- Matte Black
- Singe-deep bottle storage
- 36 bottles

WIDTH/DEPTH

Available in (3) widths and (3) depths with extensions for each

1C

2C

3C