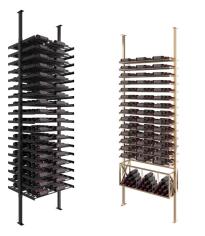

# **SCALABLE**

Stack racks on top of each other or connect to the side using expansion packs to reach any commercial or residential requirement.

Offered in choice of (4) heights, (3) widths and (3) bottle depths.

#### **FINISHES**

Matte Black • Matte Black/Chrome • Matte Black/Golden Bronze • Matte Black/Cool Gray

#### **FLOATING**

The patented Post takes our industrial chic wine racks off the wall to press against glass, highlight tony backsplashes, and create unique room dividers. **Available in:** Up to 17' in height, with 6 unique mounting upgrades.