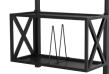

### STYLISH ADD ONS

Add Wine Box, Presentation Rows, Steware Racks, Shevles, and Perches for unique design enhancements.

extension

Shelf (3 depths) Wine Box (3 widths)

Presentation Row (3 widths)

Cork Ledge (3 widths)

FLOOR TO CEILING

Wine Wall Post or Low Profile

Matte Black

Matte Black/ Golden Bronze