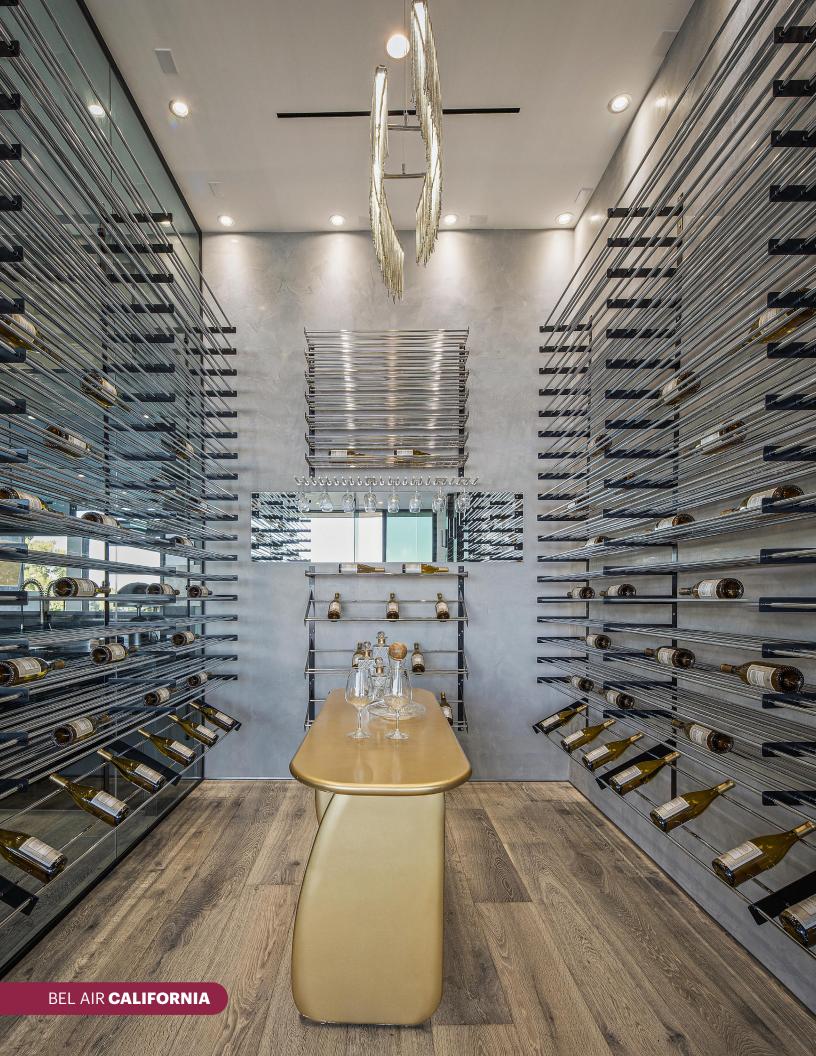

# EVOLUTION WINE WALL

The Evolution Wine Wall offers a unique approach to label-forward wall mounted wine rack storage. Available in a variety of stackable heights, three bottle depths, and three widths, the Wine Wall can scale to any project requirement.

# **UNIQUE LABEL FORWARD**

The streamlined look allows sight lines to pass through the racking to walls and spaces behind — and is designed to hold 750mls, Champagnes, and Magnums in the same row.

# **SCALABLE**

Stack racks on top of each other or connect to the side using expansion packs to reach any commercial or residential requirement.

Offered in choice of (4) heights, (3) widths and (3) bottle depths.

#### **FLOATING**

The patented Post takes our industrial chic wine racks off the wall to press against glass, highlight tony backsplashes, and create unique room dividers. **Available in:** Up to 17' in height, with 6 unique mounting upgrades.

### STYLISH ADD ONS

Add Wine Box, Presentation Rows, Steware Racks, Shevles, and Perches for unique design enhancements.

# **SEATTLE (WA)**

Wine Wall

- Matte Black
- Singe-deep bottle storage
- 36 bottles

WIDTH/DEPTH

Available in (3) widths and (3) depths with extensions for each

1C

2C

3C