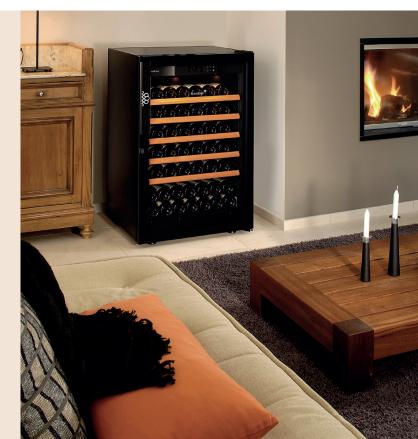

## Store your wine in optimal conditions.

Specially designed to be multifunctional, Pure offers the ultimate protection for your wine. Maturing, cooling and bringing your wine to room temperature are all possible. Solid or glass doors, a wide choice of interior equipment, configure the cabinet that best that best suits your space.