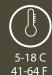

## WARRANTY

2-year parts and labor

5-year compressor (parts only)

2 to 5 vears

VD26 (SV8099)

845 x 382 x 616 mm 33.3 x 15.1 x 24.3 inch

51 kg / 112.4 lbs 1000 x 440 x 695 mm 39.4 x 17.4 x 27.4 inch

<sup>\*</sup>Approximative capacity with standard Bordeaux 750ml bottle type