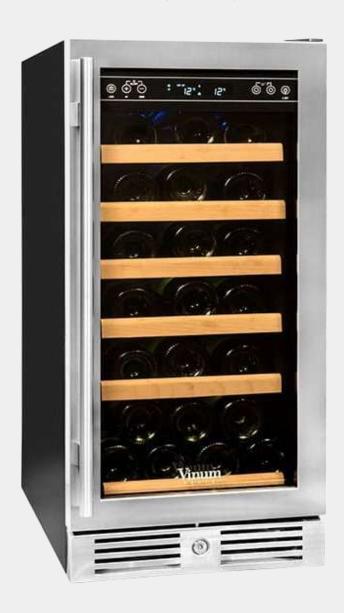

## Wine cellar 26 bottles

Capacity: 26 bottles\*

Single temperature zone

Built-in\*\* or free-standing

High quality compressor

6 sliding shelves in natural wood easy to dye

**TECHNICAL FEATURES** 

Shelves can slide at 85% for easy access to every bottle

Glass door with Anti-UV protection

Non reversible door with stainless-steel handle

Stainless-steel frame without seal

Black cabinet body

Tactical electronic temperature panel on the door with security lock

DEL lighting

Charcoal filter

Lock on door