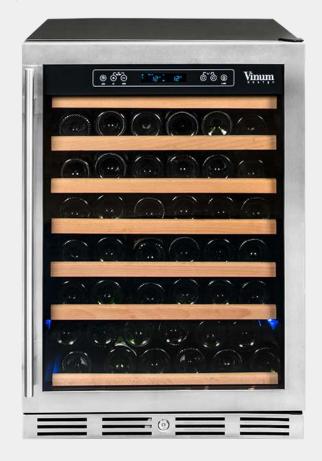

## Wine cellar 60 bottles Stainless Steel

## **TECHNICAL FEATURES**

Capacity: 60 bottles\*

Single temperature zone

Built-in\*\* or free-standing

High quality compressor

7 sliding shelves in natural wood easy to dye

6 shelves for 8 bottles each and 1 bottom stocking shelf for 12 more bottles

Shelves can slide at 85% for easy access to every bottle

Glass door with Anti-UV protection

Non reversible door with stainless-steel handle

Stainless-steel frame without seal

Black cabinet body

Tactical electronic temperature panel on the door with security lock

DEL lighting

Charcoal filter

Lock on door