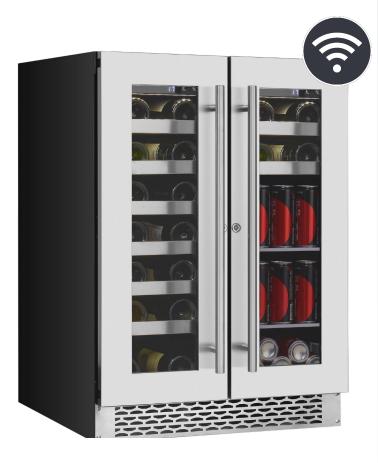

## MODEL WC2743SSBC

## **TECHNICAL FEATURES**

| CAPACITY               | 27 bottles* + 43 cans or beer or water bottles             |
|------------------------|------------------------------------------------------------|
| TEMPERATURE ZONE       | 2 zones (Wine and beverages)                               |
| TEMPERATURE            | Left 5-20 degrees / Right 1-10 degrees                     |
| DIMENSIONS             | H 34 ¾" X W 23 %" X D 23 %"<br>H 870mm X W 605mm X D 600mm |
| BUILT-IN<br>DIMENSIONS | H 34 ¾" X W 24 ¼ " X D 24"<br>H 880mm X W 615mm X D 610mm  |
| WEIGHT                 | 122 lbs / 55 kg                                            |

## SPECIFIC FEATURES

| BUILT-IN OR FREE STANDING                    | Yes                                              |
|----------------------------------------------|--------------------------------------------------|
| DOOR                                         | Stainless steel glass door (seamless)            |
| REVERSIBLE DOOR                              | No (french door)                                 |
| HINGES                                       | 100% flush-fit clearance                         |
| HANDLE                                       | Design Handle (20mm)                             |
| SECURITY LOCK                                | Yes, on each door                                |
| CONTROL                                      | Electronic                                       |
| WIFI CONNECTIVITY                            | Yes                                              |
| LIGHTING                                     | White and blue LED stripes                       |
| SHELVES                                      | 8 for wines<br>2 for beverages                   |
| SHELVES FINITION                             | 8 in wood + 2 in glass<br>Stainless steel fronts |
| SHELVES OPENING                              | 80%                                              |
| EXTENSIBLE BALL-BEARING<br>SHELVES           | 6 right<br>2 left                                |
| CABINET COLOR                                | Black                                            |
| VENTILATION GRILL                            | Stainless steel                                  |
| COMPRESSOR                                   | Embraco (Inverter)                               |
| EVAPORATOR                                   | Double in copper                                 |
| PART & LABOR WARRANTY                        | 2 years                                          |
| COMPRESSOR AND<br>COPPER EVAPORATOR WARRANTY | 5 years part only                                |