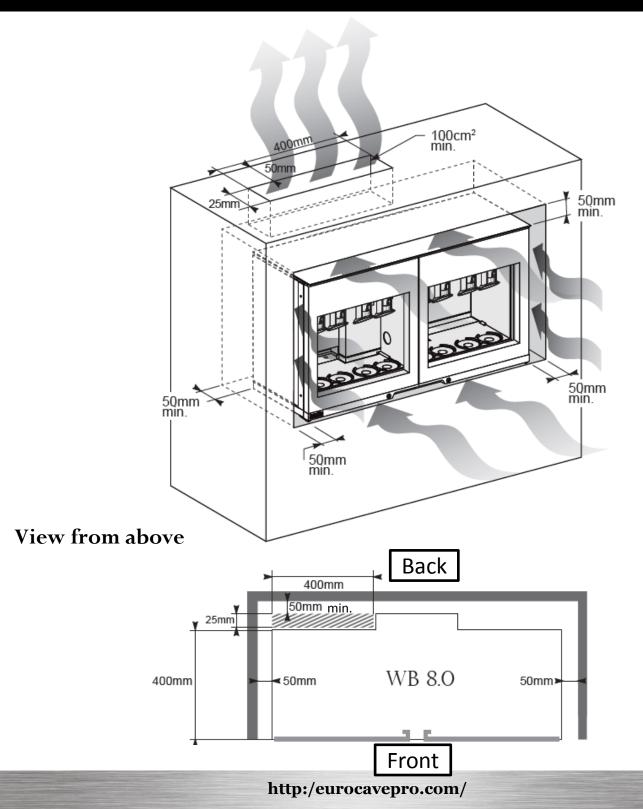

|                                                                        |
| Consumption per 24hrs** (KWh) Ambient temperature operating limit                                                                                                                                                                     | 1<br>10 to 35°C<br>(50-95°F) |                                                                                                                               |                                                                        |

WINE ( BAR 8.0

Electrical power (at 20°C)



Traditional Bordeaux bottles
 with an ambient temperature of 25°C

## http:/eurocavepro.com/

100 W





## Flush-fitting diagram