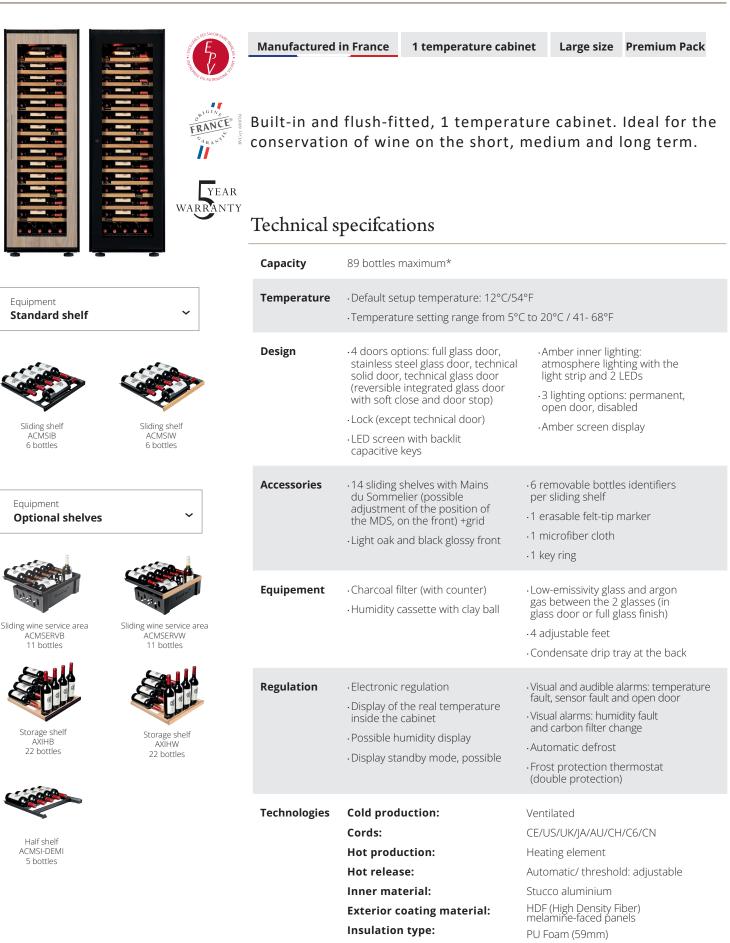

#### General features

|                                    | Full Glass door             | Stainless steel glass door  | Technical glass door             | Technical solid door        |
|------------------------------------|-----------------------------|-----------------------------|----------------------------------|-----------------------------|
| Empty wine cabinet net weight (kg) | 91                          | 92                          | 87                               | 80                          |
| Equipped cabinet net weight (kg)   | 120                         | 121                         | 116                              | 109                         |
| Gross weight packaged (kg)         | 136                         | 137                         | 132                              | 125                         |
| Dimensions H x W x D (mm)          | 1820-1890 x 557-594** x 597 | 1820-1890 x 557-594** x 597 | 1820-1890 x 557-594** x 597      | 1820-1890 x 557-594** x 597 |
| Dimensions packaged (mm)           | 1980 x 645 x 630            | 1980 x 645 x 630            | 1980 x 645 x 630                 | 1980 x 645 x 630            |
| Specificities of the decor panel   |                             | Thicknes                    | s: 20mm maximum / Weight: 12kg r | naximum                     |

#### Energy efficiency & Consumption

| Cords                                       | 230V-50Hz (R600a) | 230V-50Hz (R600a)                       | 230V-50Hz (R600a)    |
|---------------------------------------------|-------------------|-----------------------------------------|----------------------|
| Type of door                                | Full Glass        | Stainless steel glass<br>door/technical | Technical solid door |
| Energy efficiency class                     | G                 | G                                       | G                    |
| Annual energy consumption AEC<br>(Kwh/year) | 176               | 176                                     | 136                  |
| Sound emission (dB(A))                      | 38                | 38                                      | 38                   |
| Sound emission Class                        | С                 | С                                       | С                    |
| Ambient operating temperature<br>(°C/°F)    | 12-35/54-95       | 12-35/54-95                             | 12-35/54-95          |
| Useful volume (litres)                      |                   | 273                                     |                      |