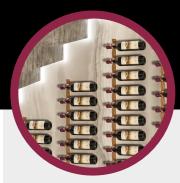

# EVOLUTION LOW PROFILE

A superior designed floor-toceiling wine rack that begins at an impossible 3"

#### **FINISHES**

Chrome/Matte Black Golden Bronze/Matte Black Matte Black Cool Gray\*

\*special order; lead times apply

Free Standing Option
Off the Wall Post System

Off the Wall Post System