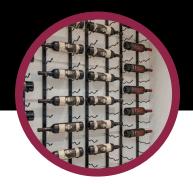

## **VINO SERIES**

The most trusted peg system in the world offers sophistication, scalability, and confidence to install directly into drywall

#### **FINISHES**

Golden Bronze Matte Black Cool Gray Gunmetal Aluminum Acrylic

\*special order; lead times apply