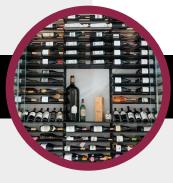

## **VINO SERIES**

The most trusted peg system in the world offers sophistication, scalability, and confidence to install directly into drywall