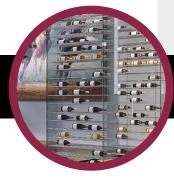

### **W SERIES**

The original label forward wine rack maintains its elite status among remarkable wine cellar design professionals