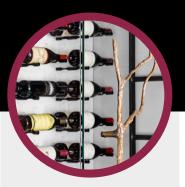

#### HELIX

Elegant, minimal wine racking that mimics one of the most efficient structures in nature

### **FINISHES**

Matte Black Cool Gray Golden Bronze

Free Standing Option Off the Wall Frame System

Off the Wall Post System

Off the Wall Post System