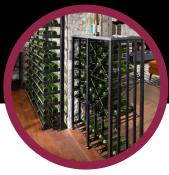

# EVOLUTION WINE WALL

Industrial chic design that provides the most height, depth, and width options to scale to any custom needs

#### **FINISHES**

Chrome/Matte Black Golden Bronze/Matte Black Matte Black Cool Gray\*

\*special order; lead times apply