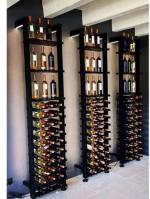

### **SPECIFICATIONS**

MX-FW750

### Materials:

- Structure in anodized aluminum, black powdered
- Bottle supports in painted steel, black epoxy
- Fixed trays in black melamine wood, thickness 19 mm
- Resistant up to 300 kg, between 2 columns

## Starting module dimensions:

Height: 2250mm to 2315mm (88 %" to 91 %")

Width: 785mm (31")

Depth: 399mm (15 ¾ ")

\*Please allow %" clearance on each side of the module if built-in

## Parts included in this configuration:

2x MX-1100-PIED 1x MX-T750

2x MX-500 16x MX-PERP-750 2x MX-600-ANGLE 3x ID-PLATES-750

2x MXRUBLED

\*Remote control, power supply and other accessories not included

DEL stripes

Main du sommelier

Capacity of 144 bottles type bordeaux tradition\*

**Extensions:** 

399mm

2250mm to 2315mm

750mm (29 9/16")