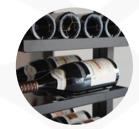

### Materials:

- Structure in anodized aluminum, black powdered
- Bottle supports in painted steel, black epoxy
- Fixed trays in black melamine wood, thickness 19 mm
- Resistant up to 300 kg, between 2 columns

DEL stripes

Main du sommelier

Capacity of 144 bottles type bordeaux tradition\*

**Extensions:** 

399mm

2250mm to 2315mm

750mm (29 9/16")