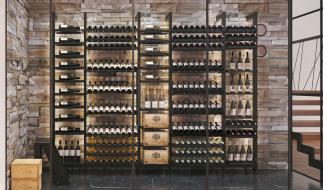

### **SPECIFICATIONS**

MX-FW750

### Materials:

- Structure in anodized aluminum, black powdered
- Bottle supports in painted steel, black epoxy
- Fixed trays in black melamine wood, thickness 19 mm
- Resistant up to 300 kg, between 2 columns

## Starting module dimensions:

Height: 2250mm to 2315mm (88 %" to 91 %")

Width: 785mm (31")

Depth: 399mm (15 ¾ ")

\*Please allow %" clearance on each side of the module if built-in

## Parts included in this configuration:

2x MX-1100-PIED 1x MX-T750

2x MX-500 16x MX-PERP-750 2x MX-600-ANGLE 3x ID-PLATES-750

2x MXRUBLED

\*Remote control, power supply and other accessories not included

DEL stripes

Main du sommelier

Capacity of 144 bottles type bordeaux tradition\*

**Extensions:** 

399mm

2250mm to 2315mm

750mm (29 9/16")