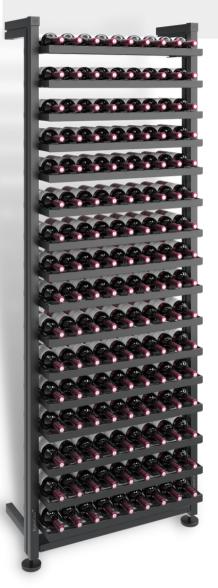

### **SPECIFICATIONS**

MX-FW750

## Starting module dimensions:

Height: 2250mm to 2315mm (88 %" to 91 %")

Width: 785mm (31")

Depth: 399mm (15 ¾ ")

\*Please allow %" clearance on each side of the module if built-in

## Parts included in this configuration:

2x MX-1100-PIED 1x MX-T750

2x MX-500 16x MX-PERP-750 2x MX-600-ANGLE 3x ID-PLATES-750

2x MXRUBLED

\*Remote control, power supply and other accessories not included

DEL stripes

Main du sommelier

Capacity of 144 bottles type bordeaux tradition\*

**Extensions:** 

399mm

2250mm to 2315mm

750mm (29 9/16")