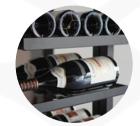

## Materials:

- Structure in anodized aluminum, black powdered
- Bottle supports in painted steel, black epoxy
- Fixed trays in black melamine wood, thickness 19 mm
- Resistant up to 300 kg, between 2 columns

Main du sommelier

Capacity of 144 bottles type bordeaux tradition\*