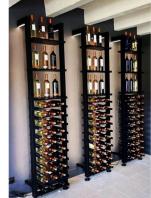

#### **SPECIFICATIONS**

MX-FC750

Manufacturé en France

## Materials:

- Structure in anodized aluminum, black powdered
- Bottle supports in painted steel, black epoxy
- Fixed trays in black melamine wood, thickness 19 mm
- Resistant up to 300 kg, between 2 columns

### Starting module dimensions:

Height: 2300mm to 2800mm (90 %" to 110 1/4")

Width: 785mm (31")

Depth: 270mm (10 ¾ ")

\*Please allow %" clearance on each side of the module if built-in

#### **Extensions:**

2300mm to 2800mm

750mm (29 9/16")

270mm

## Parts included in this configuration:

 2x MX-1100-PIED
 16x MX-PERP-750

 2x MX-1100-TELESC
 3x ID-PLATES-750

 1x MX-T750
 2x MXRUBLED

\*Remote control, power supply and other accessories not included

DEL stripes

Main du sommelier

Capacity of 144 bottles type bordeaux tradition\*