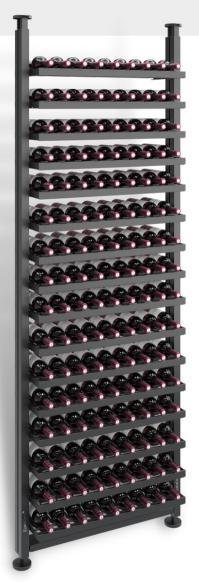

### Starting module dimensions:

Height: 2300mm to 2800mm (90 %" to 110 1/4")

Width: 785mm (31")

Depth: 270mm (10 ¾ ")

\*Please allow %" clearance on each side of the module if built-in

#### **Extensions:**

2300mm to 2800mm

750mm (29 9/16")

270mm

## Parts included in this configuration:

 2x MX-1100-PIED
 16x MX-PERP-750

 2x MX-1100-TELESC
 3x ID-PLATES-750

 1x MX-T750
 2x MXRUBLED

\*Remote control, power supply and other accessories not included

DEL stripes

Main du sommelier

Capacity of 144 bottles type bordeaux tradition\*