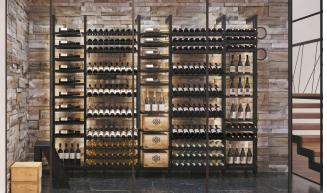

# Only the imagination sets the limits.

No matter what room you want to create, we will find the solution that will bring your passion to life.

## Materials:

- Structure in anodized aluminum, black powdered
- Bottle supports in painted steel, black epoxy
- Fixed trays in black melamine wood, thickness 19 mm
- Resistant up to 300 kg, between 2 columns

Main du sommelier

Capacity of 144 bottles type bordeaux tradition\*