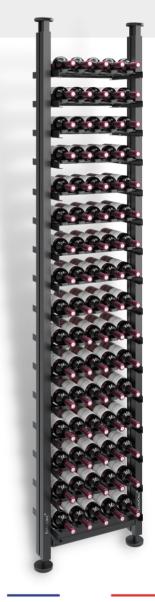

Main du sommelier

Capacity of 80 bottles type bordeaux tradition\*

### **Materials**:

- Structure in anodized aluminum, black powdered
- Bottle supports in painted steel, black epoxy
- Fixed trays in black melamine wood, thickness 19 mm
- Resistant up to 300 kg, between 2 columns

#### **Starting module dimensions :**

Height: 2300mm to 2800mm (90 5%" to 110 1/4") Width: 475mm (18 11/16 ") Depth: 270mm (10 3/4 ")

## **Extensions:**

2300mm to 2800mm 440mm (17 % ") 270mm

\*Please allow %" clearance on each side of the module if built-in

### Parts included in this configuration :

16x MX-PERP-440 2x MX-1100-PIED 3x ID-PLATES-440 2x MX-1100-TELESC 1x MX-T440 2x MXRUBLED \*Remote control, power supply and other accessories not included

**DEL** stripes