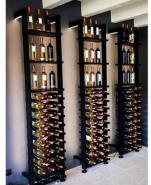

## SPECIFICATIONS

MX-FC440

### **Materials**:

- Structure in anodized aluminum, black powdered
- Bottle supports in painted steel, black epoxy
- Fixed trays in black melamine wood, thickness 19 mm
- Resistant up to 300 kg, between 2 columns

#### **Starting module dimensions :**

Height: 2300mm to 2800mm (90 5%" to 110 1/4") Width: 475mm (18 11/16 ") Depth: 270mm (10 3/4 ")

## **Extensions:**

2300mm to 2800mm 440mm (17 % ") 270mm

\*Please allow %" clearance on each side of the module if built-in

### Parts included in this configuration :

16x MX-PERP-440 2x MX-1100-PIED 3x ID-PLATES-440 2x MX-1100-TELESC 1x MX-T440 2x MXRUBLED \*Remote control, power supply and other accessories not included

**DEL** stripes

Main du sommelier

Capacity of 80 bottles type bordeaux tradition\*