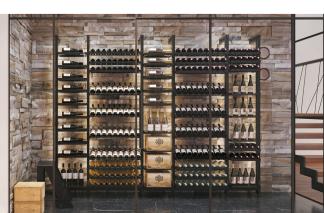

# Only the imagination sets the limits.

No matter what room you want to create, we will find the solution that will bring your passion to life.

Manufacturé en France

## SPECIFICATIONS

MX-FC440

### **Materials**:

- Structure in anodized aluminum, black powdered
- Bottle supports in painted steel, black epoxy
- Fixed trays in black melamine wood, thickness 19 mm
- Resistant up to 300 kg, between 2 columns

#### **Starting module dimensions :**

Height: 2300mm to 2800mm (90 5%" to 110 1/4") Width: 475mm (18 11/16 ") Depth: 270mm (10 3/4 ")

## **Extensions:**

2300mm to 2800mm 440mm (17 % ") 270mm

\*Please allow %" clearance on each side of the module if built-in

### Parts included in this configuration :

16x MX-PERP-440 2x MX-1100-PIED 3x ID-PLATES-440 2x MX-1100-TELESC 1x MX-T440 2x MXRUBLED \*Remote control, power supply and other accessories not included

**DEL** stripes