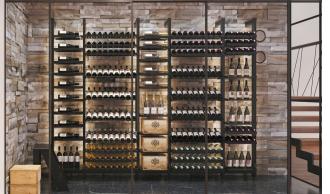

# Only the imagination sets the limits.

No matter what room you want to create, we will find the solution that will bring your passion to life.

### Materials:

- Structure in anodized aluminum, black powdered
- Bottle supports in painted steel, black epoxy
- Fixed trays in black melamine wood, thickness 19 mm
- Resistant up to 300 kg, between 2 columns

## Parts included in this configuration:

2x MX-1100-PIED 1x MX-T750

2x MX-500 16x MX-PARAL-750

\*Remote control, power supply and other accessories not included

DEL stripes

Main du sommelier

Capacity of 96 bottles type bordeaux tradition\*