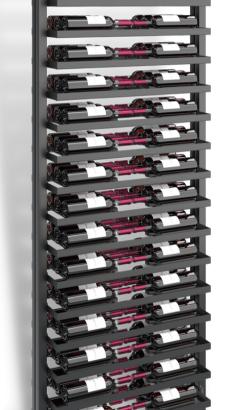

### Materials:

- Structure in anodized aluminum, black powdered
- Bottle supports in painted steel, black epoxy
- Fixed trays in black melamine wood, thickness 19 mm
- Resistant up to 300 kg, between 2 columns

## Parts included in this configuration:

2x MX-1100-PIED 1x MX-T750

2x MX-500 16x MX-PARAL-750

\*Remote control, power supply and other accessories not included

DEL stripes

Main du sommelier

Capacity of 96 bottles type bordeaux tradition\*