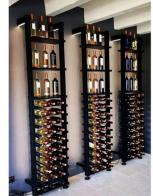

# Only the imagination sets the limits.

No matter what room you want to create, we will find the solution that will bring your passion to life.

### Materials:

- Structure in anodized aluminum, black powdered
- Bottle supports in painted steel, black epoxy
- Fixed trays in black melamine wood, thickness 19 mm
- Resistant up to 300 kg, between 2 columns

## Parts included in this configuration:

2x MX-1100-PIED 1x MX-T750

2x MX-500 16x MX-PARAL-750

\*Remote control, power supply and other accessories not included

DEL stripes

Main du sommelier

Capacity of 96 bottles type bordeaux tradition\*