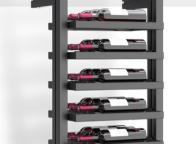

### Materials:

- Structure in anodized aluminum, black powdered
- Bottle supports in painted steel, black epoxy
- Fixed trays in black melamine wood, thickness 19 mm
- Resistant up to 300 kg, between 2 columns

## Starting module dimensions:

Height: 2250mm to 2315mm (88 %" to 91 %")

Width: 475mm (18 11/16")
Depth: 399mm (15 ¾")

\*Please allow %" clearance on each side of the module if built-in

Extensions:

399mm

2250mm to 2315mm

## Parts included in this configuration:

2x MX-1100-PIED 1x MX-T440

2x MX-500 16x MX-PARAL-440

2x MX-600-ANGLE 2x MXRUBLED

\*Remote control, power supply and other accessories not included

DEL stripes

Main du sommelier

Capacity of 48 bottles type bordeaux tradition\*

Manufacturé en France