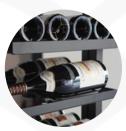

### **Materials :**

- Structure in anodized aluminum, black powdered
- Bottle supports in painted steel, black epoxy
- Fixed trays in black melamine wood, thickness 19 mm
- Resistant up to 300 kg, between 2 columns

Capacity of 96 bottles type bordeaux tradition\*