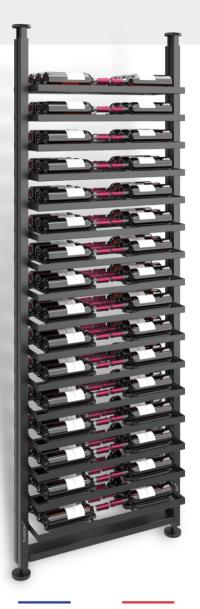

## SPECIFICATIONS

MX-EC750

### **Materials :**

- Structure in anodized aluminum, black powdered
- Bottle supports in painted steel, black epoxy
- Fixed trays in black melamine wood, thickness 19 mm
- Resistant up to 300 kg, between 2 columns

#### Starting module dimensions :

### **Extensions:**

 Height: 2300mm to 2800mm (90 %" to 110 ¼")
 2

 Width: 785mm (31")
 2

 Depth: 270mm (10 ¾ ")
 \*

 \*Please allow %" clearance on each side of the module if built-in

2300mm to 2800mm750mm 270mm (29 9/16 ")

Capacity of 96 bottles type bordeaux tradition\*