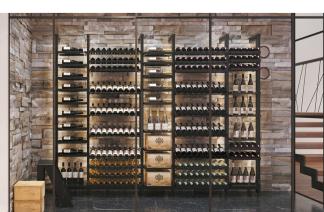

### **Materials :**

- Structure in anodized aluminum, black powdered
- Bottle supports in painted steel, black epoxy
- Fixed trays in black melamine wood, thickness 19 mm
- Resistant up to 300 kg, between 2 columns

### **Extensions:**

 Height: 2300mm to 2800mm (90 %" to 110 ¼")
 2

 Width: 785mm (31")
 2

 Depth: 270mm (10 ¾ ")
 \*

 \*Please allow %" clearance on each side of the module if built-in

2300mm to 2800mm750mm 270mm (29 9/16 ")

Capacity of 96 bottles type bordeaux tradition\*