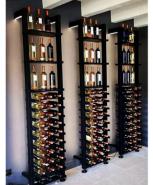

### **Materials :**

- Structure in anodized aluminum, black powdered
- Bottle supports in painted steel, black epoxy
- Fixed trays in black melamine wood, thickness 19 mm
- Resistant up to 300 kg, between 2 columns

### **Extensions:**

 Height: 2300mm to 2800mm (90 %" to 110 ¼")
 2

 Width: 785mm (31")
 2

 Depth: 270mm (10 ¾ ")
 \*

 \*Please allow %" clearance on each side of the module if built-in

2300mm to 2800mm750mm 270mm (29 9/16 ")

Capacity of 96 bottles type bordeaux tradition\*