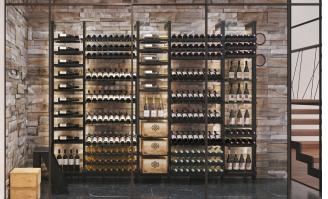

# Only the imagination sets the limits.

No matter what room you want to create, we will find the solution that will bring your passion to life.

## Materials:

- Structure in anodized aluminum, black powdered
- Bottle supports in painted steel, black epoxy
- Fixed trays in black melamine wood, thickness 19 mm
- Resistant up to 300 kg, between 2 columns

## Starting module dimensions:

Height: 2300mm to 2800mm (90 %" to 110 1/4")

Width: 475mm (18 11/16") Depth: 270mm (10 ¾")

## **Extensions:**

2300mm to 2800mm

440mm (17 % ")

270mm