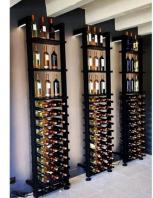

# Only the imagination sets the limits.

No matter what room you want to create, we will find the solution that will bring your passion to life.

#### **SPECIFICATIONS**

MX-EC440

## Materials:

- Structure in anodized aluminum, black powdered
- Bottle supports in painted steel, black epoxy
- Fixed trays in black melamine wood, thickness 19 mm
- Resistant up to 300 kg, between 2 columns

## Starting module dimensions:

Height: 2300mm to 2800mm (90 %" to 110 1/4")

Width: 475mm (18 11/16") Depth: 270mm (10 ¾")

## **Extensions:**

2300mm to 2800mm

440mm (17 % ")

270mm

## Parts included in this configuration:

2x MX-1100-PIED

2x MX-1100-TELESC

2x MXRUBLED

1x MX-T440

16x MX-PARAL-440

\*Remote control, power supply and other accessories not included

DEL stripes