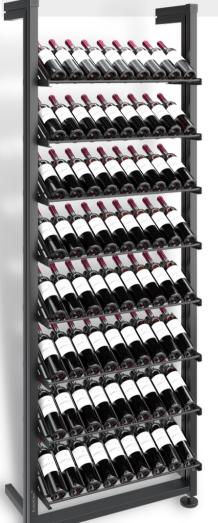

#### **SPECIFICATIONS**

MX-DW750

- Structure in anodized aluminum, black powdered
- Bottle supports in painted steel, black epoxy
- Fixed trays in black melamine wood, thickness 19 mm
- Resistant up to 300 kg, between 2 columns

## Parts included in this configuration:

 2x MX-1100-PIED
 8x MX-PRES-750

 2x MX-500
 2x ID-PLATES-750

 2x MX-600-ANGLE
 2x MXRUBLED

1x MX-T750

\*Remote control, power supply and other accessories not included

DEL stripes

Main du sommelier

Capacity of 72 bottles type bordeaux tradition\*

Manufacturé en France