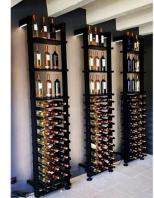

## Starting module dimensions:

Height: 2250mm to 2315mm (88 %" to 91 %")

Width: 785mm (31")

Depth: 399mm (15 ¾ ")

\*Please allow %" clearance on each side of the module if built-in

### imensions:

2250mm to 2315mm

750mm (29 9/16 ")

399mm

**Extensions:** 