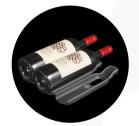

#### **SPECIFICATIONS**

MX-DW750

- Structure in anodized aluminum, black powdered
- Bottle supports in painted steel, black epoxy
- Fixed trays in black melamine wood, thickness 19 mm
- Resistant up to 300 kg, between 2 columns

## Starting module dimensions:

Height: 2250mm to 2315mm (88 %" to 91 %")

Width: 785mm (31")

Depth: 399mm (15 ¾ ")

\*Please allow %" clearance on each side of the module if built-in

## Parts included in this configuration:

 2x MX-1100-PIED
 8x MX-PRES-750

 2x MX-500
 2x ID-PLATES-750

 2x MX-600-ANGLE
 2x MXRUBLED

1x MX-T750

\*Remote control, power supply and other accessories not included

DEL stripes

Main du sommelier

Capacity of 72 bottles type bordeaux tradition\*

Manufacturé en France