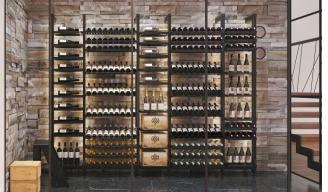

# Only the imagination sets the limits.

No matter what room you want to create, we will find the solution that will bring your passion to life.

#### Materials:

- Structure in anodized aluminum, black powdered
- Bottle supports in painted steel, black epoxy
- Fixed trays in black melamine wood, thickness 19 mm
- Resistant up to 300 kg, between 2 columns

### Starting module dimensions:

Height: 2300mm to 2800mm (90 %" to 110 1/4")

Width: 785mm (31")

Depth: 270 mm (10  $\frac{34}{4}$ ")

Extensions:

2300mm to 2800mm

750mm (29 9/16 ")

270mm

## Parts included in this configuration:

 2x MX-1100-PIED
 8x MX-PRES-750

 2x MX-1100-TELESC
 2x ID-PLATES-750

 1x MX-T750
 2x MXRUBLED

\*Remote control, power supply and other accessories not included

DEL stripes