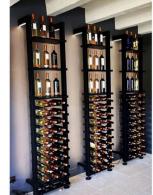

#### Materials:

- Structure in anodized aluminum, black powdered
- Bottle supports in painted steel, black epoxy
- Fixed trays in black melamine wood, thickness 19 mm
- Resistant up to 300 kg, between 2 columns

### Starting module dimensions:

Height: 2300mm to 2800mm (90 %" to 110 1/4")

Width: 785mm (31")

Depth: 270 mm (10  $\frac{34}{4}$ ")

Extensions:

2300mm to 2800mm

750mm (29 9/16 ")

270mm

## Parts included in this configuration:

 2x MX-1100-PIED
 8x MX-PRES-750

 2x MX-1100-TELESC
 2x ID-PLATES-750

 1x MX-T750
 2x MXRUBLED

\*Remote control, power supply and other accessories not included

DEL stripes