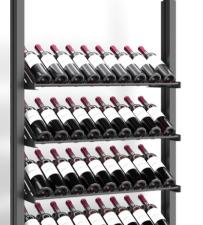

#### Materials:

- Structure in anodized aluminum, black powdered
- Bottle supports in painted steel, black epoxy
- Fixed trays in black melamine wood, thickness 19 mm
- Resistant up to 300 kg, between 2 columns

### Starting module dimensions:

Height: 2300mm to 2800mm (90 %" to 110 1/4")

Width: 785mm (31")

Depth: 270 mm (10  $\frac{34}{4}$ ")

Extensions:

2300mm to 2800mm

750mm (29 9/16 ")

270mm

## Parts included in this configuration:

 2x MX-1100-PIED
 8x MX-PRES-750

 2x MX-1100-TELESC
 2x ID-PLATES-750

 1x MX-T750
 2x MXRUBLED

\*Remote control, power supply and other accessories not included

DEL stripes

Main du sommelier

Capacity of 72 bottles type bordeaux tradition\*

Manufacturé en France