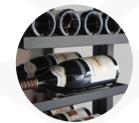

#### Materials:

- Structure in anodized aluminum, black powdered
- Bottle supports in painted steel, black epoxy
- Fixed trays in black melamine wood, thickness 19 mm
- Resistant up to 300 kg, between 2 columns

Main du sommelier

Capacity of 72 bottles type bordeaux tradition\*

Manufacturé en France