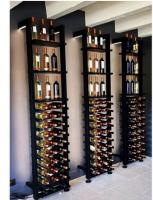

DEL stripes

Main du sommelier

Capacity of 108 bottles type bordeaux tradition\*

**Extensions:** 

399mm

2250mm to 2315mm

750mm (29 9/16")