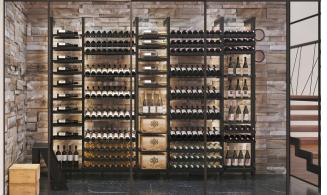

# Only the imagination sets the limits.

No matter what room you want to create, we will find the solution that will bring your passion to life.

Manufacturé en France

DEL stripes

Main du sommelier

Capacity of 108 bottles type bordeaux tradition\*

**Extensions:** 

399mm

2250mm to 2315mm

750mm (29 9/16")