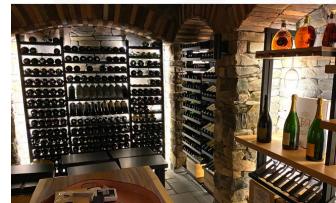

# Only the imagination sets the limits.

No matter what room you want to create, we will find the solution that will bring your passion to life.

Manufacturé en France

DEL stripes

Main du sommelier

Capacity of 108 bottles type bordeaux tradition\*

**Extensions:** 

399mm

2250mm to 2315mm

750mm (29 9/16")