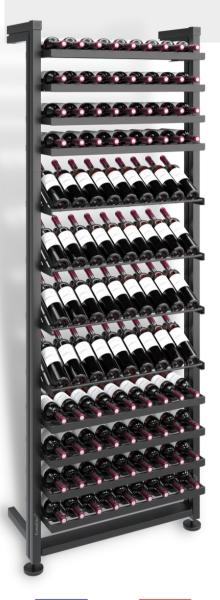

### Starting module dimensions:

Height: 2250mm to 2315mm (88 %" to 91 1/8")

Width: 785mm (31")

Depth: 399mm (15 34 ")

\*Please allow %" clearance on each side of the module if built-in

DEL stripes

Main du sommelier

Capacity of 108 bottles type bordeaux tradition\*

**Extensions:** 

399mm

2250mm to 2315mm

750mm (29 9/16")