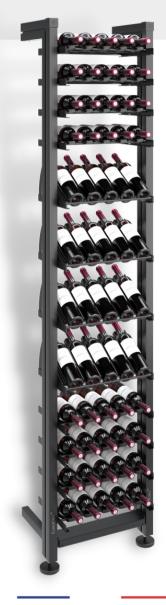

### SPECIFICATIONS

MX-CW440

#### Materials :

- Structure in anodized aluminum, black powdered
- Bottle supports in painted steel, black epoxy
- Fixed trays in black melamine wood, thickness 19 mm
- Resistant up to 300 kg, between 2 columns

#### **Starting module dimensions :**

Height: 2250mm to 2315mm (88 5%" to 91 1%") Width: 475mm (18 11/16 ") Depth: 399mm (15 3/4 ")

## **Extensions:**

2250mm to 2315mm 440mm (17 3% ") 399mm

\*Please allow %" clearance on each side of the module if built-in

#### Parts included in this configuration :

2x MX-1100-PIED 2x MX-500 2x MX-600-ANGLE 1x MX-T440

4x MX-PRES-440 8x MX-PERP-440 2x ID-PLATES-440 2x MXRUBLED

\*Remote control, power supply and other accessories not included

DEL stripes

Main du sommelier

Capacity of 60 bottles type bordeaux tradition\*