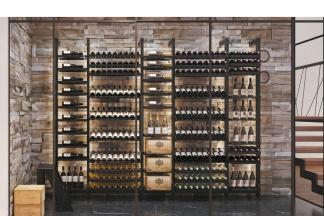

### SPECIFICATIONS

MX-CW440

#### Materials :

- Structure in anodized aluminum, black powdered
- Bottle supports in painted steel, black epoxy
- Fixed trays in black melamine wood, thickness 19 mm
- Resistant up to 300 kg, between 2 columns

#### **Starting module dimensions :**

Height: 2250mm to 2315mm (88 5%" to 91 1%") Width: 475mm (18 11/16 ") Depth: 399mm (15 3/4 ")

## **Extensions:**

2250mm to 2315mm 440mm (17 3% ") 399mm

\*Please allow %" clearance on each side of the module if built-in

#### Parts included in this configuration :

2x MX-1100-PIED 2x MX-500 2x MX-600-ANGLE 1x MX-T440

4x MX-PRES-440 8x MX-PERP-440 2x ID-PLATES-440 2x MXRUBLED

\*Remote control, power supply and other accessories not included

DEL stripes

Main du sommelier

Capacity of 60 bottles type bordeaux tradition\*