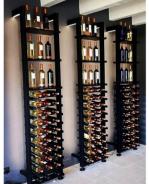

### SPECIFICATIONS

MX-CW440

#### Materials :

- Structure in anodized aluminum, black powdered
- Bottle supports in painted steel, black epoxy
- Fixed trays in black melamine wood, thickness 19 mm
- Resistant up to 300 kg, between 2 columns

#### **Starting module dimensions :**

Height: 2250mm to 2315mm (88 5%" to 91 1%") Width: 475mm (18 11/16 ") Depth: 399mm (15 3/4 ")

## **Extensions:**

2250mm to 2315mm 440mm (17 3% ") 399mm

\*Please allow %" clearance on each side of the module if built-in

#### Parts included in this configuration :

2x MX-1100-PIED 2x MX-500 2x MX-600-ANGLE 1x MX-T440

4x MX-PRES-440 8x MX-PERP-440 2x ID-PLATES-440 2x MXRUBLED

\*Remote control, power supply and other accessories not included

DEL stripes

Main du sommelier

Capacity of 60 bottles type bordeaux tradition\*