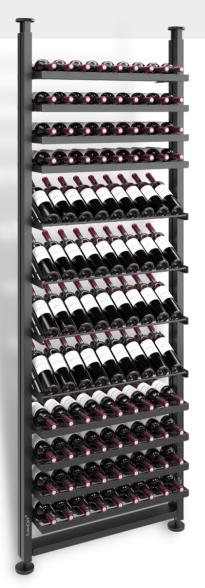

## Starting module dimensions:

Height: 2300mm to 2800mm (90 %" to 110 %")

Width: 785mm (31")

Depth: 270mm (10 ¾ ")

\*Please allow %" clearance on each side of the module if built-in

#### **Extensions:**

2300mm to 2800mm

750mm (29 9/16")

270mm

DEL stripes

Main du sommelier

Capacity of 108 bottles type bordeaux tradition\*