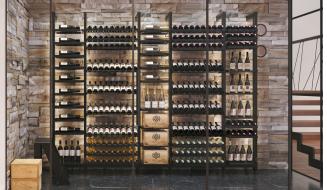

# Only the imagination sets the limits.

No matter what room you want to create, we will find the solution that will bring your passion to life.

#### Materials:

- Structure in anodized aluminum, black powdered
- Bottle supports in painted steel, black epoxy
- Fixed trays in black melamine wood, thickness 19 mm
- Resistant up to 300 kg, between 2 columns

## Starting module dimensions:

Height: 2300mm to 2800mm (90 %" to 110 %")

Width: 785mm (31")

Depth: 270mm (10 ¾ ")

\*Please allow %" clearance on each side of the module if built-in

DEL stripes

Main du sommelier

Capacity of 108 bottles type bordeaux tradition\*