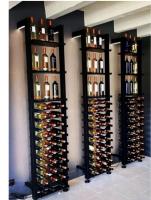

# Parts included in this configuration:

 2x MX-1100-PIED
 4x MX-PRES-750

 2x MX-1100-TELESC
 8x MX-PERP-750

 1x MX-1750
 2x ID-PLATES-750

2x MXRUBLED

\*Remote control, power supply and other accessories not included

DEL stripes

Main du sommelier

Capacity of 108 bottles type bordeaux tradition\*