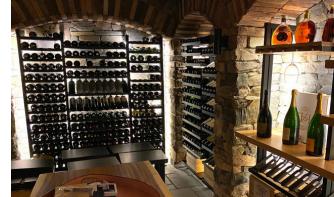

# Only the imagination sets the limits.

No matter what room you want to create, we will find the solution that will bring your passion to life.

#### Materials:

- Structure in anodized aluminum, black powdered
- Bottle supports in painted steel, black epoxy
- Fixed trays in black melamine wood, thickness 19 mm
- Resistant up to 300 kg, between 2 columns

## Starting module dimensions:

Height: 2300mm to 2800mm (90 %" to 110 1/4")

Width: 475mm (18 11/16")

Depth: 270mm (10 ¾ ")

### **Extensions:**

2300mm to 2800mm

440mm (17 % ")

270mm

\*Please allow %" clearance on each side of the module if built-in