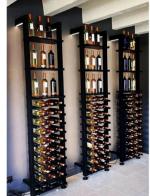

#### Materials:

- Structure in anodized aluminum, black powdered
- Bottle supports in painted steel, black epoxy
- Fixed trays in black melamine wood, thickness 19 mm
- Resistant up to 300 kg, between 2 columns

## Starting module dimensions:

Height: 2300mm to 2800mm (90 %" to 110 1/4")

Width: 475mm (18 11/16")

Depth: 270mm (10 ¾ ")

### **Extensions:**

2300mm to 2800mm

440mm (17 % ")

270mm

\*Please allow %" clearance on each side of the module if built-in

## Parts included in this configuration:

 2x MX-1100-PIED
 4x MX-PRES-440

 2x MX-1100-TELESC
 8x MX-PERP-440

 1x MX-T440
 2x ID-PLATES-440

2x MXRUBLED

\*Remote control, power supply and other accessories not included