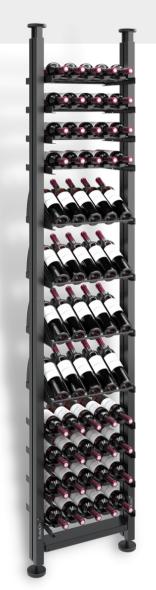

#### Materials:

- Structure in anodized aluminum, black powdered
- Bottle supports in painted steel, black epoxy
- Fixed trays in black melamine wood, thickness 19 mm
- Resistant up to 300 kg, between 2 columns

## Starting module dimensions:

Height: 2300mm to 2800mm (90 %" to 110 1/4")

Width: 475mm (18 11/16")

Depth: 270mm (10 ¾ ")

### **Extensions:**

2300mm to 2800mm

440mm (17 % ")

270mm

\*Please allow %" clearance on each side of the module if built-in

## Parts included in this configuration:

 2x MX-1100-PIED
 4x MX-PRES-440

 2x MX-1100-TELESC
 8x MX-PERP-440

 1x MX-T440
 2x ID-PLATES-440

2x MXRUBLED

\*Remote control, power supply and other accessories not included

DEL stripes

Main du sommelier

Capacity of 60 bottles type bordeaux tradition\*