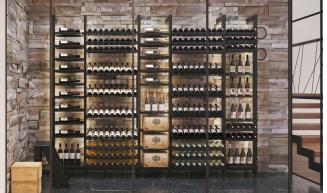

# Only the imagination sets the limits.

No matter what room you want to create, we will find the solution that will bring your passion to life.

#### Materials:

- Structure in anodized aluminum, black powdered
- Bottle supports in painted steel, black epoxy
- Fixed trays in black melamine wood, thickness 19 mm
- Resistant up to 300 kg, between 2 columns

## Starting module dimensions:

Height: 2300mm to 2800mm (90 %" to 110 1/4")

Width: 475mm (18 11/16")

Depth: 270mm (10 ¾ ")

### **Extensions:**

2300mm to 2800mm

440mm (17 % ")

270mm

\*Please allow %" clearance on each side of the module if built-in

## Parts included in this configuration:

 2x MX-1100-PIED
 4x MX-PRES-440

 2x MX-1100-TELESC
 8x MX-PERP-440

 1x MX-T440
 2x ID-PLATES-440

2x MXRUBLED

\*Remote control, power supply and other accessories not included

DEL stripes

Main du sommelier

Capacity of 60 bottles type bordeaux tradition\*