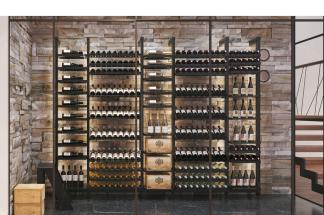

# Only the imagination sets the limits.

No matter what room you want to create, we will find the solution that will bring your passion to life.

Manufacturé en France

MX-BW750

DEL stripes

Main du sommelier

Capacity of 78 bottles type bordeaux tradition\*