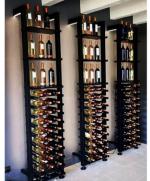

#### **Starting module dimensions :**

Height: 2250mm to 2315mm (88 5%" to 91 1%") Width: 785mm (31") Depth: 399mm (15 34 ")

# **Extensions:**

2250mm to 2315mm 750mm (299/16") 399mm

\*Please allow %" clearance on each side of the module if built-in