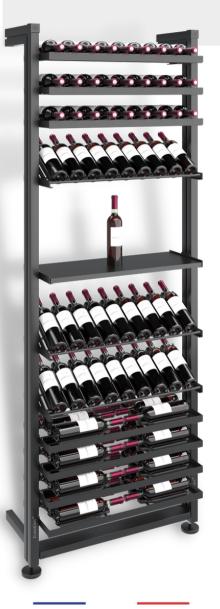

### Materials :

- Structure in anodized aluminum, black powdered
- Bottle supports in painted steel, black epoxy
- Fixed trays in black melamine wood, thickness 19 mm
- Resistant up to 300 kg, between 2 columns

#### **Starting module dimensions :**

Height: 2250mm to 2315mm (88 5%" to 91 1%") Width: 785mm (31") Depth: 399mm (15 34 ")

## Parts included in this configuration :

2x MX-1100-PIED 4x MX-PARAL-750 2x MX-500 3x MX-PRES-750 2x MX-600-ANGLE 3x MX-PERP-750 1x MX-T750 1x ID-PLATES-750 2x MXRUBLED 1x MX-PLATES-750 \*Remote control, power supply and other accessories not included

DEL stripes

Main du sommelier

Capacity of 78 bottles type bordeaux tradition\*