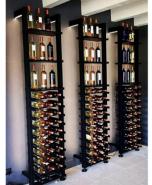

#### **Starting module dimensions :**

#### **Extensions:**

Height: 2250mm to 2315mm (88 5%" to 91 1%") Width: 475mm (18 11/16 ") Depth: 399mm (15 3/4 ") \*Please allow %" clearance on each side of the module if built-in

2250mm to 2315mm 440mm (17 3% ") 399mm