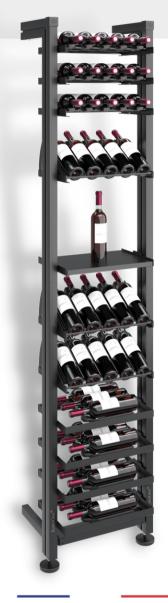

# SPECIFICATIONS

MX-BW440

### **Materials**:

- Structure in anodized aluminum, black powdered
- Bottle supports in painted steel, black epoxy
- Fixed trays in black melamine wood, thickness 19 mm
- Resistant up to 300 kg, between 2 columns

#### **Starting module dimensions :**

#### **Extensions:**

Height: 2250mm to 2315mm (88 5%" to 91 1%") Width: 475mm (18 11/16 ") Depth: 399mm (15 3/4 ") \*Please allow %" clearance on each side of the module if built-in

2250mm to 2315mm 440mm (17 3% ") 399mm

## Parts included in this configuration :

2x MX-1100-PIED 4x MX-PARAL-440 2x MX-500 3x MX-PRES-440 3x MX-PERP-440 2x MX-600-ANGLE 1x MX-T440 1x ID-PLATES-440 1X MX-PLATES-440 2x MXRUBLED \*Remote control, power supply and other accessories not included

DEL stripes

Main du sommelier

Capacity of 42 bottles type bordeaux tradition\*