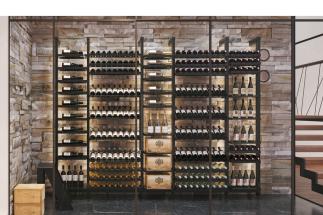

### **Materials**:

- Structure in anodized aluminum, black powdered
- Bottle supports in painted steel, black epoxy
- Fixed trays in black melamine wood, thickness 19 mm
- Resistant up to 300 kg, between 2 columns

## Parts included in this configuration :

2x MX-1100-PIED 4x MX-PARAL-440 2x MX-500 3x MX-PRES-440 3x MX-PERP-440 2x MX-600-ANGLE 1x MX-T440 1x ID-PLATES-440 1X MX-PLATES-440 2x MXRUBLED \*Remote control, power supply and other accessories not included

DEL stripes

Main du sommelier

Capacity of 42 bottles type bordeaux tradition\*