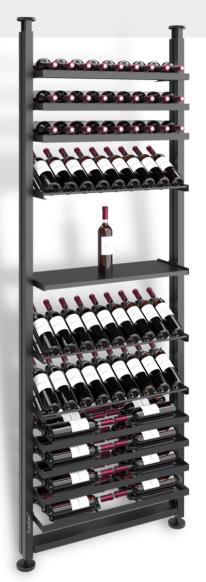

## **Materials:**

- Structure in anodized aluminum, black powdered
- Bottle supports in painted steel, black epoxy
- Fixed trays in black melamine wood, thickness 19 mm
- Resistant up to 300 kg, between 2 columns

#### Starting module dimensions:

Height: 2300mm to 2800mm (90 %" to 110 %")

Width: 785mm (31")

Depth: 270mm (10 3/4")

\*Please allow %" clearance on each side of the module if built-in

#### **Extensions:**

2300mm to 2800mm

750mm (29 9/16 ")

270mm

### Parts included in this configuration:

 2x MX-1100-PIED
 4x MX-PARAL-750

 2x MX-1100-TELESC
 3x MX-PRES-750

 1x MX-T750
 3x MX-PERP-750

 1x MX-PLATES-750
 1x ID-PLATES-750

2x MXRUBLED

\*Remote control, power supply and other accessories not included

DEL stripes

Main du sommelier

Capacity of 78 bottles type bordeaux tradition\*