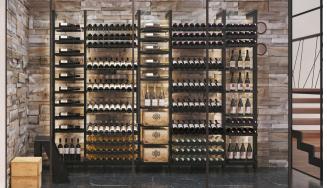

# Only the imagination sets the limits.

No matter what room you want to create, we will find the solution that will bring your passion to life.

## **Materials:**

- Structure in anodized aluminum, black powdered
- Bottle supports in painted steel, black epoxy
- Fixed trays in black melamine wood, thickness 19 mm
- Resistant up to 300 kg, between 2 columns

#### Starting module dimensions:

Height: 2300mm to 2800mm (90 %" to 110 %")

Width: 785mm (31")

Depth: 270mm (10 3/4")

\*Please allow %" clearance on each side of the module if built-in

### Parts included in this configuration:

 2x MX-1100-PIED
 4x MX-PARAL-750

 2x MX-1100-TELESC
 3x MX-PRES-750

 1x MX-T750
 3x MX-PERP-750

 1x MX-PLATES-750
 1x ID-PLATES-750

2x MXRUBLED

\*Remote control, power supply and other accessories not included

DEL stripes

Main du sommelier

Capacity of 78 bottles type bordeaux tradition\*