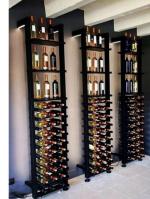

## **Materials:**

- Structure in anodized aluminum, black powdered
- Bottle supports in painted steel, black epoxy
- Fixed trays in black melamine wood, thickness 19 mm
- Resistant up to 300 kg, between 2 columns

#### Starting module dimensions:

Height: 2300mm to 2800mm (90 %" to 110 %")

Width: 785mm (31")

Depth: 270mm (10 3/4")

\*Please allow %" clearance on each side of the module if built-in

#### **Extensions:**

2300mm to 2800mm

750mm (29 9/16 ")

270mm