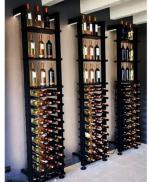

# SPECIFICATIONS

MX-AW750

### **Materials**:

- Structure in anodized aluminum, black powdered
- Bottle supports in painted steel, black epoxy
- Fixed trays in black melamine wood, thickness 19 mm
- Resistant up to 300 kg, between 2 columns

DEL stripes

Main du sommelier

Capacity of 102 bottles type bordeaux tradition\*