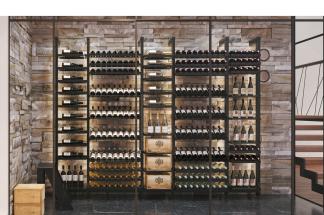

# SPECIFICATIONS

MX-AW750

### **Materials**:

- Structure in anodized aluminum, black powdered
- Bottle supports in painted steel, black epoxy
- Fixed trays in black melamine wood, thickness 19 mm
- Resistant up to 300 kg, between 2 columns

# Parts included in this configuration :

2x MX-1100-PIED 6x MX-PARAL-750 2x MX-500 2x MX-PRES-750 2x MX-600-ANGLE 4x MX-PERP-750 1x MX-T750 1x ID-PLATES-750 1x MX-PLATES-750 2x MXRUBLED \*Remote control, power supply and other accessories not included

DEL stripes

Main du sommelier

Capacity of 102 bottles type bordeaux tradition\*