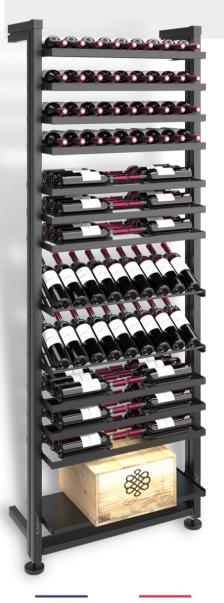

# SPECIFICATIONS

MX-AW750

### **Materials**:

- Structure in anodized aluminum, black powdered
- Bottle supports in painted steel, black epoxy
- Fixed trays in black melamine wood, thickness 19 mm
- Resistant up to 300 kg, between 2 columns

#### **Starting module dimensions :**

#### **Extensions:**

Height: 2250mm to 2315mm (88 5%" to 91 1%") Width: 785mm (31") Depth: 399mm (15 34 ") \*Please allow %" clearance on each side of the module if built-in

2250mm to 2315mm 750mm (299/16") 399mm

# Parts included in this configuration :

2x MX-1100-PIED 6x MX-PARAL-750 2x MX-500 2x MX-PRES-750 2x MX-600-ANGLE 4x MX-PERP-750 1x MX-T750 1x ID-PLATES-750 1x MX-PLATES-750 2x MXRUBLED \*Remote control, power supply and other accessories not included

DEL stripes

Main du sommelier

Capacity of 102 bottles type bordeaux tradition\*