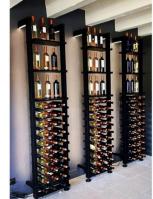

## Materials:

- Structure in anodized aluminum, black powdered
- Bottle supports in painted steel, black epoxy
- Fixed trays in black melamine wood, thickness 19 mm
- Resistant up to 300 kg, between 2 columns

## Starting module dimensions:

Height: 2250mm to 2315mm (88 5/1 to 91 1/4")

Width: 475mm (18 11/16")
Depth: 399mm (15 ¾")

\*Please allow %" clearance on each side of the module if built-in

#### **Extensions:**

2250mm to 2315mm

440mm (17 % ")

399mm