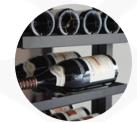

DEL stripes

Main du sommelier

Capacity of 60 bottles type bordeaux tradition\*

Manufacturé en France