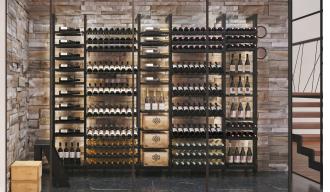

## Materials:

- Structure in anodized aluminum, black powdered
- Bottle supports in painted steel, black epoxy
- Fixed trays in black melamine wood, thickness 19 mm
- Resistant up to 300 kg, between 2 columns

## Starting module dimensions:

Height: 2250mm to 2315mm (88 5/1 to 91 1/4")

Width: 475mm (18 11/16")
Depth: 399mm (15 ¾")

\*Please allow %" clearance on each side of the module if built-in

## Parts included in this configuration:

 2x MX-1100-PIED
 6x MX-PARAL-440

 2x MX-500
 2x MX-PRES-440

 2x MX-600-ANGLE
 4x MX-PERP-440

 1x MX-T440
 1x ID-PLATES-440

 1X MX-PLATES-440
 2x MXRUBLED

\*Remote control, power supply and other accessories not included