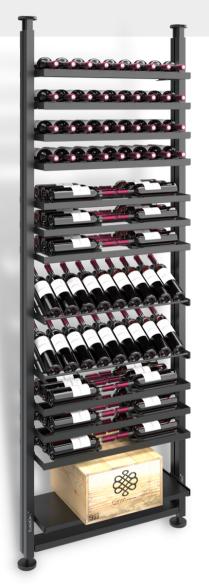

### Materials:

- Structure in anodized aluminum, black powdered
- Bottle supports in painted steel, black epoxy
- Fixed trays in black melamine wood, thickness 19 mm
- Resistant up to 300 kg, between 2 columns

## Starting module dimensions:

Height: 2300mm to 2800mm (90 %" to 110 1/4")

width: 785mm (31")

Depth: 270mm (10 3/4")

\*Please allow %" clearance on each side of the module if built-in

## Parts included in this configuration:

 2x MX-1100-PIED
 6x MX-PARAL-750

 2x MX-1100-TELESC
 2x MX-PRES-750

 1x MX-T750
 4x MX-PERP-750

 1x MX-PLATES-750
 1x ID-PLATES-750

2x MXRUBLED

\*Remote control, power supply and other accessories not included

DEL stripes

Main du sommelier

Capacity of 102 bottles type bordeaux tradition\*