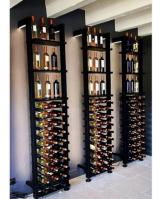

#### **SPECIFICATIONS**

MX-AC750

Manufacturé en France

### Materials:

- Structure in anodized aluminum, black powdered
- Bottle supports in painted steel, black epoxy
- Fixed trays in black melamine wood, thickness 19 mm
- Resistant up to 300 kg, between 2 columns

## Starting module dimensions:

Height: 2300mm to 2800mm (90 %" to 110 1/4")

width: 785mm (31")

Depth: 270mm (10 3/4")

\*Please allow %" clearance on each side of the module if built-in

#### **Extensions:**

2300mm to 2800mm

750mm (29 9/16")

270mm

## Parts included in this configuration:

 2x MX-1100-PIED
 6x MX-PARAL-750

 2x MX-1100-TELESC
 2x MX-PRES-750

 1x MX-T750
 4x MX-PERP-750

 1x MX-PLATES-750
 1x ID-PLATES-750

2x MXRUBLED

\*Remote control, power supply and other accessories not included

DEL stripes

Main du sommelier

Capacity of 102 bottles type bordeaux tradition\*