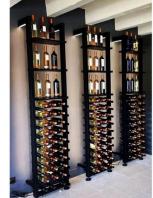

#### **SPECIFICATIONS**

MX-AC440

Materials:

- Structure in anodized aluminum, black powdered
- Bottle supports in painted steel, black epoxy
- Fixed trays in black melamine wood, thickness 19 mm
- Resistant up to 300 kg, between 2 columns

#### Starting module dimensions:

Height: 2300mm to 2800mm (90 %" to 110 14")

Width: 475mm (18 11/16")

Depth: 270mm (10 3/4")

## 440mm (17 % ")

270mm

**Extensions:** 

2300mm to 2800mm

\*Please allow %" clearance on each side of the module if built-in

### Parts included in this configuration:

2x MX-1100-PIED 6x MX-PARAL-440 2x MX-PRES-440 2x MX-1100-TELESC 1x MX-T440 4x MX-PERP-440 1x MX-PLATES-440 1x ID-PLATES-440

2x MXRUBLED

\*Remote control, power supply and other accessories not included