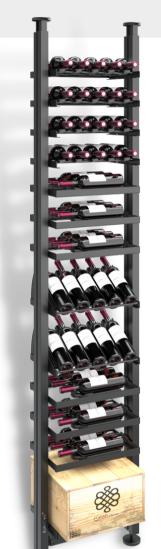

#### **SPECIFICATIONS**

MX-AC440

Materials:

- Structure in anodized aluminum, black powdered
- Bottle supports in painted steel, black epoxy
- Fixed trays in black melamine wood, thickness 19 mm
- Resistant up to 300 kg, between 2 columns

#### Starting module dimensions:

Height: 2300mm to 2800mm (90 %" to 110 14")

Width: 475mm (18 11/16")

Depth: 270mm (10 3/4")

## 440mm (17 % ")

270mm

**Extensions:** 

2300mm to 2800mm

\*Please allow %" clearance on each side of the module if built-in

### Parts included in this configuration:

2x MX-1100-PIED 6x MX-PARAL-440 2x MX-PRES-440 2x MX-1100-TELESC 1x MX-T440 4x MX-PERP-440 1x MX-PLATES-440 1x ID-PLATES-440

2x MXRUBLED

\*Remote control, power supply and other accessories not included

DEL stripes

Main du sommelier

Capacity of 60 bottles type bordeaux tradition\*

Manufacturé en France