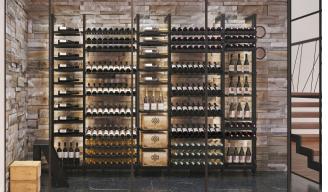

#### **SPECIFICATIONS**

MX-AC440

Materials:

- Structure in anodized aluminum, black powdered
- Bottle supports in painted steel, black epoxy
- Fixed trays in black melamine wood, thickness 19 mm
- Resistant up to 300 kg, between 2 columns

#### Starting module dimensions:

Height: 2300mm to 2800mm (90 %" to 110 14")

Width: 475mm (18 11/16")

Depth: 270mm (10 3/4")

## 440mm (17 % ")

270mm

**Extensions:** 

2300mm to 2800mm

\*Please allow %" clearance on each side of the module if built-in

### Parts included in this configuration:

2x MX-1100-PIED 6x MX-PARAL-440 2x MX-PRES-440 2x MX-1100-TELESC 1x MX-T440 4x MX-PERP-440 1x MX-PLATES-440 1x ID-PLATES-440

2x MXRUBLED

\*Remote control, power supply and other accessories not included