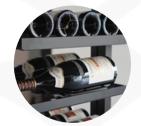

DEL stripes

Main du sommelier

Capacity of 60 bottles type bordeaux tradition\*

Manufacturé en France