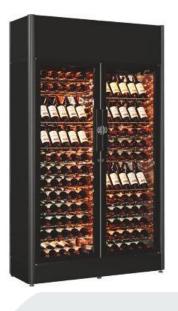

| Range:  Model: | 9000 Series            |
|----------------|------------------------|
|                | 9180V                  |
| Туре:          | Single temperature (*) |
| Capacity*:     | 180 Bottles**          |

Colour of body Black

Power consumption(KWh) /24hrs: 8.9

Permitted ambient temperature range 15 - 25 °C

- Electronic control 6 20°C
- 1 push button control dial
- Digital display
- Lighting (9 LEDs)
- Full glass doors
- Thermal insulation and U.V. protection
- Lock
- 6 adjustable feet

## **EQUIPMENT**

Basic equipment: 60 stainless steel rods with Main du Sommelier supports + full glass doors
Capacity: 180 bottles

Stainless steel rods with Main du Sommelier bottle supports

No. of bottles / row: 6

Possibility of storing bottles on one single row ("lying flat" version) or tilting them ("presentation" version)