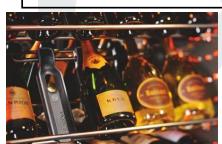

## **EQUIPMENT**

Basic equipment: 60 stainless steel rods with Main du Sommelier supports + full glass doors
Capacity: 180 bottles

Stainless steel rods with Main du Sommelier bottle supports

No. of bottles / row: 6

Possibility of storing bottles on one single row ("lying flat" version) or tilting them ("presentation" version)