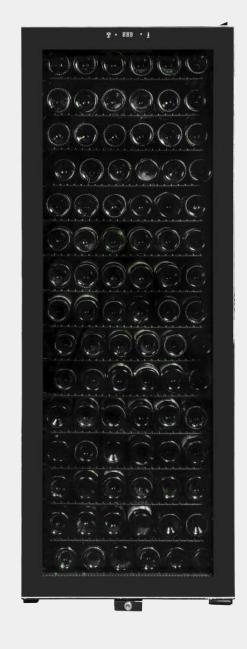

## Wine cellar 100 bottles Full Glass

MODEL

VD100FG (SV10088)

## **TECHNICAL FEATURES**

Capacity: 100 bottles\*

Single temperature zone

Not built-in\*\*

High quality compressor

14 black metallic shelves included

Full glass door

Glass door with Anti-UV protection

Non reversible door with molded handle

Black cabinet body

Tactical electronic temperature panel on the door

DEL lighting

Charcoal filter

Lock on door